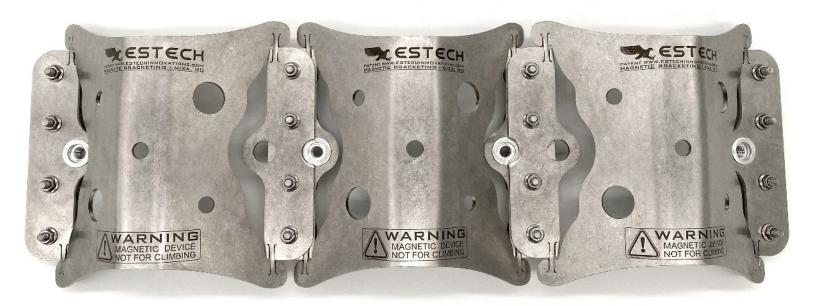

## **MONO6-FLEX**

- Use: Magnetic cable management bracketing for faceted monopole application outdoor applications
- Snap-in Hanger Connection (6) 3/4" snap-in socket, (9) 3/8" socket for conduit hangers
- Capacity: Up to twelve (12) snap-in (duplex), up to six (9) conduit hangers
- Number of Magnets: up to sixteen (16)
- Dimensions: 19.75" L X 6.5" W
- Magnetic Strength up to: 640 lbs vertical / 340 lbs shear. See testing specifications for additional strength data
- 304 Stainless Steel
- · Monolithic Frame
- Incorporated patent pending FlexTechnology<sup>™</sup> conforms and flexes to any diameter of steel surface, convex or concave, greater than 10"
- Applied and removed to steel surface with patent pending HoverBolt™ System, per customer request
- Note: 3' 5' spacing recommended. This bracket fits any diameter of underlying steel topography including convex, concave, flat, and angled surfaces. Fits industry common snap-in fasteners.