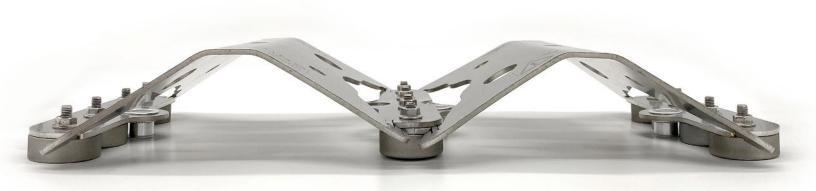

## **MONO4-FLEX**

- Use: Magnetic cable management bracketing for faceted monopole application - outdoor applications
- Snap-in Hanger Connection (4) 3/4" snapin socket, (6) 3/8" socket for conduit hangers
- Capacity: Up to eight (8) snap-in (duplex), up to six (6) conduit hangers
- Number of Magnets: up to twelve (12)
- Dimensions: 13.5" L X 6.5" W
- Magnetic Strength up to: 480 lbs vertical / 240 lbs shear. See testing specifications for additional strength data
- 304 Stainless Steel
- Monolithic Frame
- Incorporated patent pending FlexTechnology™ conforms and flexes to any diameter of steel surface, convex or concave, greater than 10"
- Applied and removed to steel surface with patent pending HoverBolt™ System, per customer request
- Note: 3' 5' spacing recommended. This bracket fits any diameter of underlying steel topography including convex, concave, flat, and angled surfaces. Please reference the Talon3 for a "pressed" equivalent. Fits industry common snap-in fasteners. common snap-in fasteners.