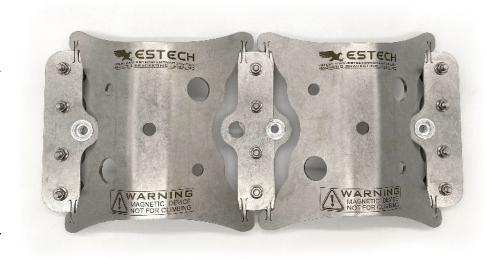

## **MONO4-FLEX**

- Use: Magnetic cable management bracketing for faceted monopole application - outdoor applications
- Snap-in Hanger Connection (4) 3/4" snapin socket, (6) 3/8" socket for conduit hangers
- Capacity: Up to eight (8) snap-in (duplex), up to six (6) conduit hangers
- Number of Magnets: up to twelve (12)
- Dimensions: 13.5" L X 6.5" W
- Magnetic Strength up to: 480 lbs vertical / 240 lbs shear. See testing specifications for additional strength data
- 304 Stainless Steel
- Monolithic Frame
- Incorporated patent pending FlexTechnology™ conforms and flexes to any diameter of steel surface, convex or concave, greater than 10"
- Applied and removed to steel surface with patent pending HoverBolt™ System, per customer request
- Note: 3' 5' spacing recommended. This bracket fits any diameter of underlying steel topography including convex, concave, flat, and angled surfaces. Please reference the Talon3 for a "pressed" equivalent. Fits industry common snap-in fasteners. common snap-in fasteners.