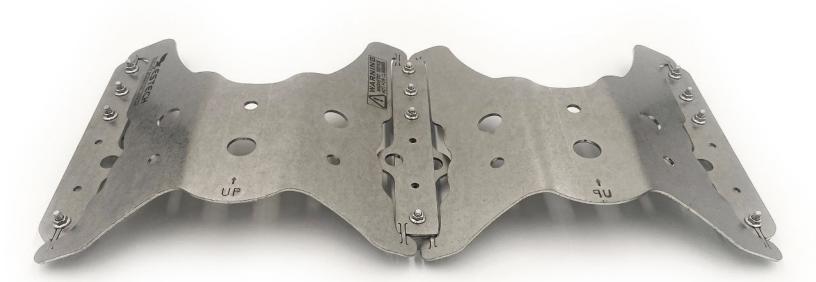

## TALON 6 FLEX

- Use: Magnetic cable management bracketing - indoor and outdoor applications
- Snap-in Hanger Connection (6) 3/4" snapin socket, (6) 1/4" socket for conduit hangers
- Capacity: Up to twelve 12) snap-in (duplex), up to six (6) conduit hangers
- Number of Magnets: up to eighteen (18)
- Dimensions: 16.9" L X 9.4" W
- Magnetic Strength up to: 810 lbs vertical / 270 lbs shear. See testing specifications for additional strength data
- 304 Stainless Steel
- Monolithic Frame
- Incorporated patent pending FlexTechnology<sup>™</sup> conforms and flexes to any diameter of steel surface, convex or concave, greater than 18"
- Applied and removed to steel surface with patent pending HoverBolt™ System, per customer request
- Note: 3' 5' spacing recommended. This bracket fits any diameter of underlying steel topography including convex, concave, flat, and angled surfaces. Please reference the Talon3 for a "pressed" equivalent. Fits industry common snap-in fasteners. common snap-in fasteners.