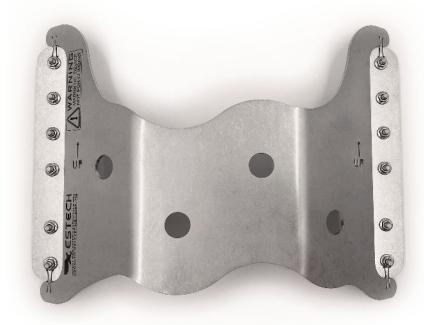

## TALON 4 FLEX

- Use: Magnetic cable management bracketing indoor and outdoor applications
- Snap-in Hanger Connection (4) 3/4" snap-in socket, (4) 1/4" socket for conduit hangers
- Capacity: Up to (8) snap-in (duplex), up to (4) conduit hangers
- Number of Magnets: up to twelve (12)
- Dimensions: 12.5 " L X 9.5 " W
- Magnetic Strength Approximated: 540 lbs vertical / 174 lbs shear. See testing specifications for additional strength data
- 304 Stainless Steel
- · Monolithic Frame
- Incorporated patent pending FlexTechnology™
  conforms and flexes to any diameter of steel
  surface, convex or concave, greater than 18"
- Applied and removed to steel surface with patent pending HoverBolt™ System, per customer request
- Note: 3' 5' spacing recommended. This bracket fits any diameter of underlying steel topography including convex, concave, flat, and angled surfaces. Please request a Talon4 for a a fixed pressed equivalent. Fits industry common snap-in fasteners. common snap-in fasteners.