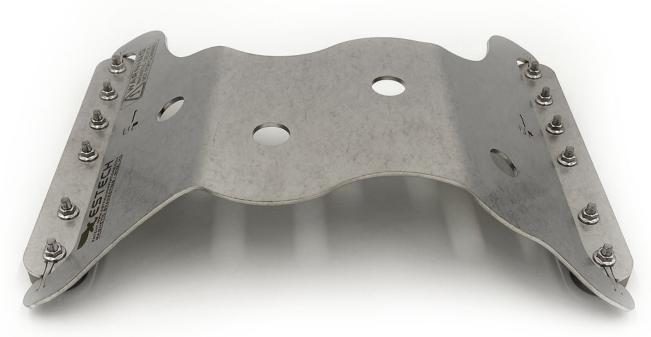

## TALON 4 FLEX

- Use: Magnetic cable management bracketing indoor and outdoor applications
- Snap-in Hanger Connection (4) 3/4" snap-in socket, (4) 1/4" socket for conduit hangers
- Capacity: Up to (8) snap-in (duplex), up to (4) conduit hangers
- Number of Magnets: up to twelve (12)
- Dimensions: 12.5 " L X 9.5 " W
- Magnetic Strength Approximated: 540 lbs vertical / 174 lbs shear. See testing specifications for additional strength data
- 304 Stainless Steel
- · Monolithic Frame
- Incorporated patent pending FlexTechnology™
  conforms and flexes to any diameter of steel
  surface, convex or concave, greater than 18"
- Applied and removed to steel surface with patent pending HoverBolt™ System, per customer request
- Note: 3' 5' spacing recommended. This bracket fits any diameter of underlying steel topography including convex, concave, flat, and angled surfaces. Please request a Talon4 for a a fixed pressed equivalent. Fits industry common snap-in fasteners. common snap-in fasteners.