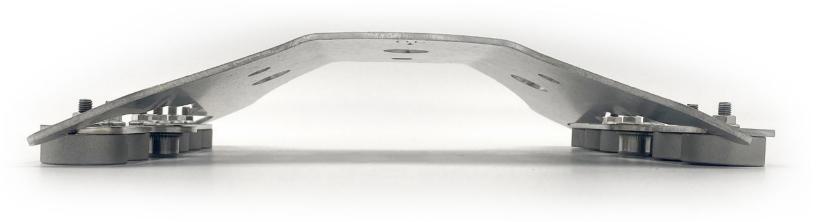

## TALON 3 FLEX

- Use: Magnetic cable management bracketing
  indoor and outdoor applications
- Snap-in Hanger Connection (3) 3/4" snap-in socket, (3) 1/4" socket for conduit hangers
- Capacity: Up to (6) snap-in (duplex), up to (3) conduit hangers
- Number of Magnets: up to twelve (12)
- Dimensions: 9.8" L X 9.3" W
- Magnetic Strength up to: 540 lbs vertical / 174 lbs shear. See testing specifications for additional strength data
- 304 Stainless Steel
- Monolithic Frame
- Incorporated patent pending FlexTechnology<sup>™</sup> conforms and flexes to any diameter of steel surface, convex or concave, greater than 18"
- Applied and removed to steel surface with patent pending HoverBolt<sup>™</sup> System, per customer request

• Note: 3' - 5' spacing recommended. This bracket fits any diameter of underlying steel topography including convex, concave, flat, and angled surfaces. Please reference the Talon3 for a "pressed" equivalent. Fits industry common snap-in fasteners. common snap-in fasteners.