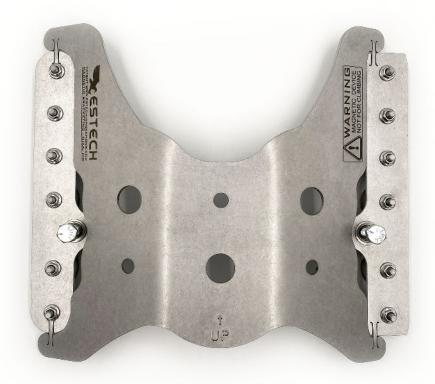

## TALON 3 FLEX

- Use: Magnetic cable management bracketing
  indoor and outdoor applications
- Snap-in Hanger Connection (3) 3/4" snap-in socket, (3) 1/4" socket for conduit hangers
- Capacity: Up to (6) snap-in (duplex), up to (3) conduit hangers
- Number of Magnets: up to twelve (12)
- Dimensions: 9.8" L X 9.3" W
- Magnetic Strength up to: 540 lbs vertical / 174 lbs shear. See testing specifications for additional strength data
- 304 Stainless Steel
- Monolithic Frame
- Incorporated patent pending FlexTechnology<sup>™</sup> conforms and flexes to any diameter of steel surface, convex or concave, greater than 18"
- Applied and removed to steel surface with patent pending HoverBolt<sup>™</sup> System, per customer request

• Note: 3' - 5' spacing recommended. This bracket fits any diameter of underlying steel topography including convex, concave, flat, and angled surfaces. Please reference the Talon3 for a "pressed" equivalent. Fits industry common snap-in fasteners. common snap-in fasteners.