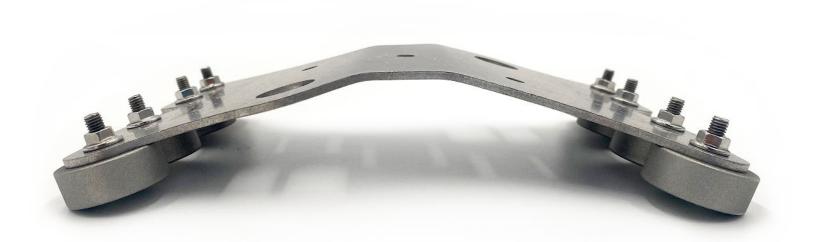

## TALON3 MAGNETIC BRACKET

- Use: Magnetic cable management bracketing indoor and outdoor applications
- Snap-in Hanger Connection (3) 3/4" snap-in socket, (3) 1/4" socket for conduit hangers
- Capacity: Up to (6) snap-in (duplex), up to (3) conduit hangers
- Number of Magnets: up to eight (8)
- Dimensions: 10.2" L x 5.2" W
- Magnetic Strength up to: 360 lbs vertical / 116 lbs shear. See testing specifications for additional strength data

Note: 3' - 5' spacing recommended. This bracket fits any diameter of underlying steel (convex and/or concave) after surface diameter is reported to ESTECH for hydraulic pressing. Please reference the Talon2Flex for a flexible equivalent. Fits industry common snap-in fasteners.