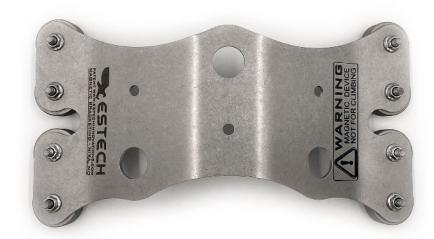

## TALON3 MAGNETIC BRACKET

- Use: Magnetic cable management bracketing indoor and outdoor applications
- Snap-in Hanger Connection (3) 3/4" snap-in socket, (3) 1/4" socket for conduit hangers
- Capacity: Up to (6) snap-in (duplex), up to (3) conduit hangers
- Number of Magnets: up to eight (8)
- Dimensions: 10.2" L x 5.2" W
- Magnetic Strength up to: 360 lbs vertical / 116 lbs shear. See testing specifications for additional strength data

Note: 3' - 5' spacing recommended. This bracket fits any diameter of underlying steel (convex and/or concave) after surface diameter is reported to ESTECH for hydraulic pressing. Please reference the Talon2Flex for a flexible equivalent. Fits industry common snap-in fasteners.