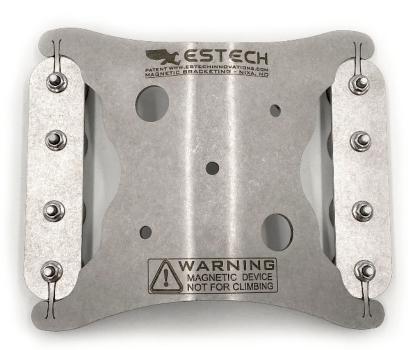

## **TALON 2 FLEX**

- Use: Magnetic cable management bracketing - indoor and outdoor applications
- Snap-in Hanger Connection (2) 3/4" snapin socket, (3) 1/4" socket for conduit hangers
- Capacity: Up to (4) snap-in (duplex), up to (3) conduit hangers
- Number of Magnets: up to eight (8)
- Dimensions: 7.3" L x 6.4" W
- Magnetic Strength up to: 360 lbs vertical / 116 lbs shear. See testing specifications for additional strength data
- 304 Stainless Steel
- · Monolithic Frame
- I Incorporated patent pending FlexTechnology™ conforms and flexes to any diameter of steel surface, convex or concave, greater than 18"
- Applied and removed to steel surface with patent pending HoverBolt™ System, per customer request