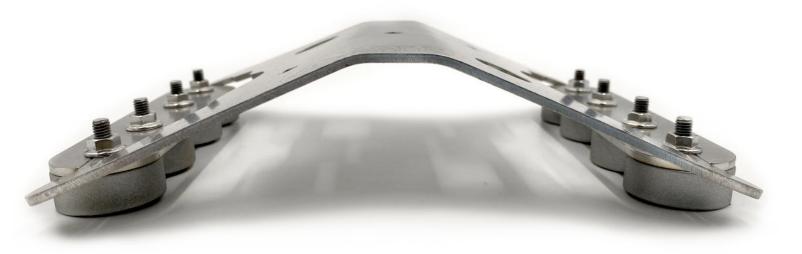

## **TALON 2 FLEX**

- Use: Magnetic cable management bracketing - indoor and outdoor applications
- Snap-in Hanger Connection (2) 3/4" snapin socket, (3) 1/4" socket for conduit hangers
- Capacity: Up to (4) snap-in (duplex), up to (3) conduit hangers
- Number of Magnets: up to eight (8)
- Dimensions: 7.3" L x 6.4" W
- Magnetic Strength up to: 360 lbs vertical / 116 lbs shear. See testing specifications for additional strength data
- 304 Stainless Steel
- · Monolithic Frame
- I Incorporated patent pending FlexTechnology™ conforms and flexes to any diameter of steel surface, convex or concave, greater than 18"
- Applied and removed to steel surface with patent pending HoverBolt™ System, per customer request