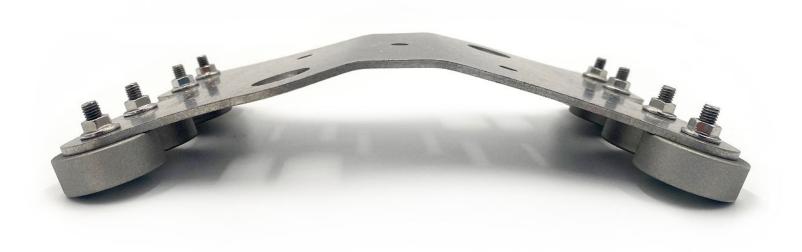

## TALON2 MAGNETIC BRACKET

- Use: Magnetic cable management bracketing indoor and outdoor application
- Snap-in Hanger Connection (2) 3/4" snap-in socket, (3) 1/4" socket for conduit hangers
- Capacity: Up to (4) snap-in (duplex), up to (3) conduit hangers
- Number of Magnets: up to eight (8)
- Dimensions: 8.3" L x 5.4" W
- Magnetic Strength up to: 360 lbs vertical / 116 lbs shear. See testing specifications for additional strength data

Note: 3' - 5' spacing recommended. This bracket fits any diameter of underlying steel (convex and/or concave) after surface diameter is reported to ESTECH for hydraulic pressing. Please reference the Talon2Flex for a flexible equivalent. Fits industry common snap-in fasteners.