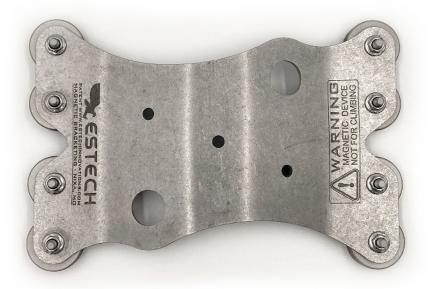

## TALON2 MAGNETIC BRACKET

- Use: Magnetic cable management bracketing indoor and outdoor application
- Snap-in Hanger Connection (2) 3/4" snap-in socket, (3) 1/4" socket for conduit hangers
- Capacity: Up to (4) snap-in (duplex), up to (3) conduit hangers
- Number of Magnets: up to eight (8)
- Dimensions: 8.3" L x 5.4" W
- Magnetic Strength up to: 360 lbs vertical / 116 lbs shear. See testing specifications for additional strength data

Note: 3' - 5' spacing recommended. This bracket fits any diameter of underlying steel (convex and/or concave) after surface diameter is reported to ESTECH for hydraulic pressing. Please reference the Talon2Flex for a flexible equivalent. Fits industry common snap-in fasteners.