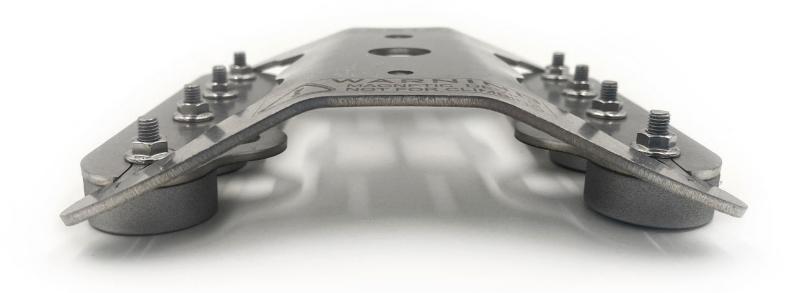

## TALON 1 FLEX

- Use: Magnetic cable management bracketing indoor and outdoor applications
- Snap-in Hanger Connection (1) 3/4" snap-in socket,
   (1) 1/4" socket for conduit hangers, (1) 3/8" socket
- Capacity: Up to (2) snap-in (duplex), up to (1) conduit hangers
- · Number of Magnets: up to eight (8)
- Dimensions: 6.25 " L X 6" W
- Magnetic Strength up to: 360 lbs vertical / 116 lbs shear. See testing specifications for additional strength data
- 304 Stainless Steel
- · Monolithic Frame
- Incorporated patent pending FlexTechnology™
  conforms and flexes to any diameter of steel surface,
  convex or concave, greater than 18"
- Applied and removed to steel surface with patent pending HoverBolt™ System, per customer request

• Note: 3' - 5' spacing recommended. This bracket fits any diameter of underlying steel topography including convex, concave, flat, and angled surfaces. Please reference the Talon2 for a "pressed" equivalent. Fits industry common snap-in fasteners. common snap-in fasteners.