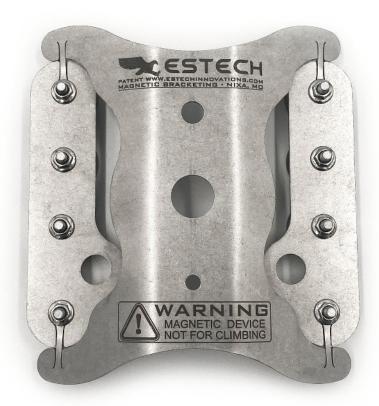

## TALON 1 FLEX

- Use: Magnetic cable management bracketing indoor and outdoor applications
- Snap-in Hanger Connection (1) 3/4" snap-in socket,
   (1) 1/4" socket for conduit hangers, (1) 3/8" socket
- Capacity: Up to (2) snap-in (duplex), up to (1) conduit hangers
- · Number of Magnets: up to eight (8)
- Dimensions: 6.25 " L X 6" W
- Magnetic Strength up to: 360 lbs vertical / 116 lbs shear. See testing specifications for additional strength data
- 304 Stainless Steel
- · Monolithic Frame
- Incorporated patent pending FlexTechnology™
  conforms and flexes to any diameter of steel surface,
  convex or concave, greater than 18"
- Applied and removed to steel surface with patent pending HoverBolt™ System, per customer request

• Note: 3' - 5' spacing recommended. This bracket fits any diameter of underlying steel topography including convex, concave, flat, and angled surfaces. Please reference the Talon2 for a "pressed" equivalent. Fits industry common snap-in fasteners. common snap-in fasteners.