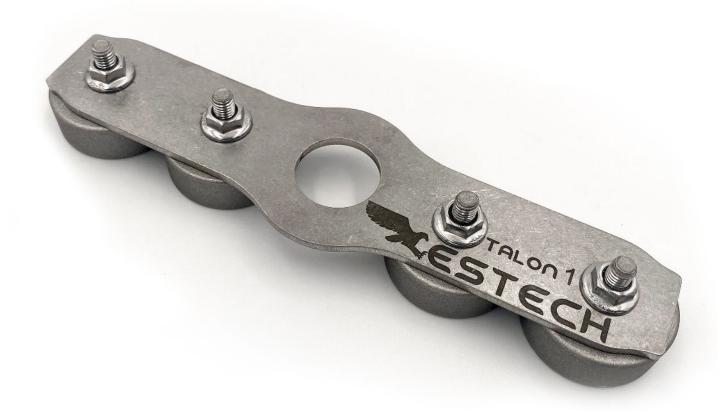

## TALON1 MAGNETIC BRACKET

- Use: Magnetic cable management bracketing indoor application
- Snap-in Hanger Connection (1) 3/4" snap-in socket
- Capacity: Up to (10) Cat4e, 1/4" diameter cables or (1) 7/8" diameter cable
- Number of Magnets: up to four (4)
- Dimensions: 6" L x 1.5" W
- Magnetic Strength up to: 180 lbs vertical / 58 lbs shear. See testing specifications for additional strength data
- Note: 3' spacing recommended. This bracket fits any diameter of underlying steel and is
  intended for light duty indoor cable management. Please reference the Talon1Flex for outdoor
  magnetic bracket applications. Fits industry common snap-in hangers. To be placed inline to the
  direction of pipe length.