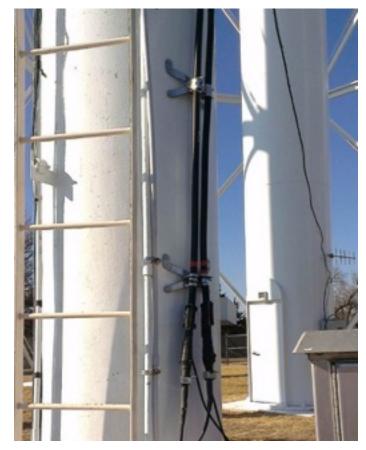

The quickest and cheapest way in the past has been installing cables directly onto access ladder which poses a major problem for crews who maintain and renovate the tower. This causes delayed renovations, corrosion and blocking man way access which is a threat. Within a spectrum of cable installations the cheapest methods include duct tape, zip ties and even landscaping timbers with the most expensive including welded cluster brackets. Many of these older cable installations methods have proven harmful to coatings systems, however there is an optimized solution in magnetic bracketing systems.

Approximately 8000 individual Estech LLC magnetic brackets have been installed across the States and proven themselves over the years to defeat straight line and tornado force winds.

The patent-applied systems are incredibly strong (from 140 to 1200 pounds of pull strength) and are shipped out pre-formed according to the curvature of the steel surface and how many cables are connected.