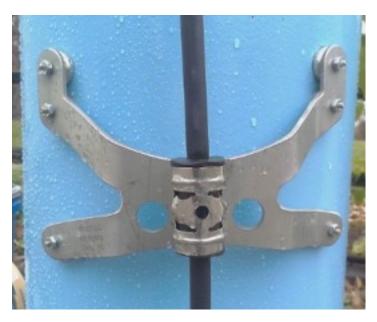

The quickest and cheapest way in the past has been installing cables directly onto access ladder which poses a major problem for crews who maintain and renovate the tower. This causes delayed renovations, corrosion and blocking man way access which is a threat. Within a spectrum of cable installations the cheapest methods include duct tape, zip ties and even landscaping timbers with the most expensive including welded cluster brackets. Many of these older cable installations methods have proven harmful to coatings systems, however there is an optimized solution in magnetic bracketing systems.

Approximately 8000 individual Estech LLC magnetic brackets have been installed across the States and proven themselves over the years to defeat straight line and tornado force winds.

The patent-applied systems are incredibly strong (from 140 to 1200 pounds of pull strength) and are shipped out pre-formed according to the curvature of the steel surface and how many cables are connected.